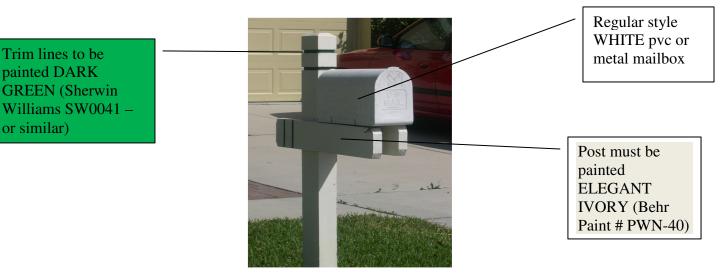

## **Custom Mailpost**

Contact Management to order a new mailbox (Cost fluctuates due to varying price of cedar wood but around \$340 installed and including address numbers and mailbox)

Address Numbers are to be brass or similar and installed along front of post as per the following samples: