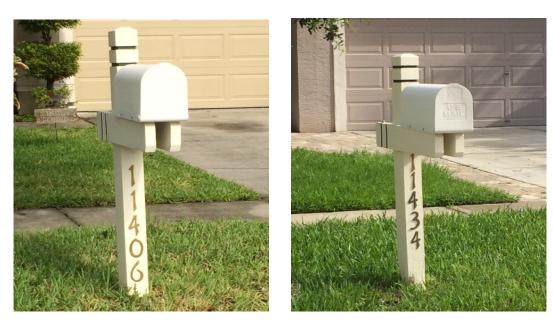

## **Custom Mailpost**

Contact Management to order a new mailbox (Cost fluctuates due to varying price of cedar wood but around \$340 installed and including address numbers and mailbox)

Address Numbers are to be brass or similar and installed along front of post as per the following samples: